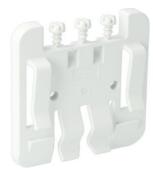

## MD Mounting plate for mesh cable trays

· Suitable for cable support systems from well-known manufacturers

| Article no:   | AT2228                              |
|---------------|-------------------------------------|
| EAN:          | 8712259264028                       |
| Mounting type | Clamped attachment, mesh cable tray |
| For Art. No.  | AT2229                              |
| Installation  | Horizontal / Vertical               |
| Halogen-free  | Yes                                 |
| Dispatch      | 30                                  |