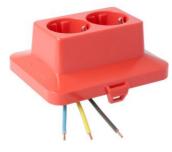

## AK2-C2 Cover with integrated duplex outlet red

· Prefabricated with halogen-free connection wires 2.5 mm<sup>2</sup>

| Article no:                  | AT2218              |
|------------------------------|---------------------|
| EAN:                         | 8712259271873       |
| Length                       | 125 mm              |
| Width                        | 100 mm              |
| Depth                        | 50 mm               |
| Poles Connection             | 3 pole              |
| Number of SCHUKO® sockets L1 | 2 x                 |
| Pre-wiring                   | 2,5 mm <sup>2</sup> |
| Protection class             | IP20                |
| Mounting type                | Snap on             |
| Colour                       | red                 |
| Halogen-free                 | Yes                 |
| Dispatch                     | 10                  |