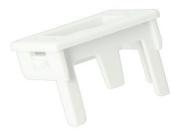

## Adapter RM, Reichle & De-Massari type

- · can be used in AK2 Data front parts
- · for mounting RJ45 modules
- · suitable for data modules from Reichle & De-Massari and others

| Article no:  | AT1980        |
|--------------|---------------|
| EAN:         | 8712259269917 |
| Length       | 28,5 mm       |
| Width        | 27 mm         |
| Height       | 20,5 mm       |
| Colour       | light grey    |
| Halogen-free | Yes           |
| Dispatch     | 100           |