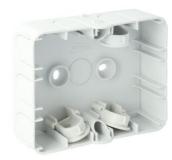

## Distribution box for data networks. AK2 Data.

- · 2 cable entries and 1 blanking plug are included per item
- · Matching AK2 front part can be ordered separately
- · Suitable for cable support systems from well-known manufacturers

| Article no:                  | AT1963           |
|------------------------------|------------------|
| EAN:                         | 8712259264769    |
| Fixing                       | Screw holes      |
| Length                       | 120 mm           |
| Width                        | 95 mm            |
| Depth                        | 40 mm            |
| Operation temperature        | - 40°C / + 70°C  |
| Housing feed-through         | Breakout opening |
| Number of break-out openings | 10               |
| Protection class             | IP40             |
| Rated voltage                | 690 V            |
| Colour                       | light grey       |
| Halogen-free                 | Yes              |
| Dispatch                     | 15               |