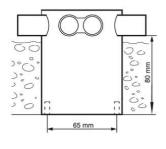

## **International products**

- · For in-factory installation
- · Slot for system magnet (Art.-No. 1299-69) and system magnet PLUS (Art.-No. 1299-70)

| Article no:                                                                  | AT1036        |
|------------------------------------------------------------------------------|---------------|
| EAN:                                                                         | 8712259545158 |
| Depth                                                                        | 105 mm        |
| Exit opening Ø                                                               | 80 mm         |
| Combination conduit entry for conduits $\emptyset$ 16 mm / $\emptyset$ 19 mm | 8             |
| Height of the conduit entries                                                | 80 mm         |
| Number of parts                                                              | 2             |
| Dispatch                                                                     | 36            |