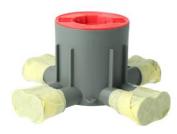

## **International products**

- · For in-factory installation
- · Slot for system magnet (Art.-No. 1299-69) and system magnet PLUS (Art.-No. 1299-70)

| Article no:                                              | AT1032        |
|----------------------------------------------------------|---------------|
| EAN:                                                     | 8712259545127 |
| Depth                                                    | 85 mm         |
| Exit opening Ø                                           | 80 mm         |
| Combination conduit entry for conduits Ø 16 mm / Ø 19 mm | 8             |
| Height of the conduit entries                            | 60 mm         |
| Number of parts                                          | 2             |
| Dispatch                                                 | 54            |