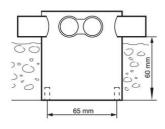

## **International products**

- · For in-factory installation
- · Slot for system magnet (Art.-No. 1299-69) and system magnet PLUS (Art.-No. 1299-70)

| Article no:                                              | AT1032        |
|----------------------------------------------------------|---------------|
| EAN:                                                     | 8712259545127 |
| Depth                                                    | 85 mm         |
| Exit opening Ø                                           | 80 mm         |
| Combination conduit entry for conduits Ø 16 mm / Ø 19 mm | 8             |
| Height of the conduit entries                            | 60 mm         |
| Number of parts                                          | 2             |
| Dispatch                                                 | 54            |