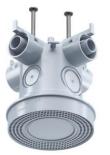

## Universal ceiling and wall exit

## Lamp box with perforated collar Ø 85 mm

- · Conduit entry limitation to prevent the need to shorten the conduit inside
- Meets the product standard EN 60670-21 (suspension load) with our hook bolts 1225-xx
- Max. suspension load 50 N (5 kg)

Universal ceiling and wall exit with KSK technology for especially quick and safe installation. The universal Ø 85 mm screw-on surface permits the clean installation of luminaires, smoke detectors etc. without the need for drilling.

- · Open the conduit entry with a hammer blow
- · Combination entry for two conduit sizes
- Thanks to the integrated conduit stopper, it is not necessary to shorten the conduit inside.
- Clean installation of accessories on the universal screw-on surface without the need for drilling or using dowels