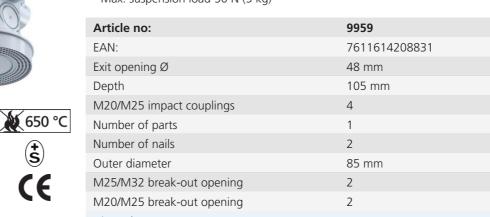

| Article no:               | 9959          |
|---------------------------|---------------|
| EAN:                      | 7611614208831 |
| Exit opening Ø            | 48 mm         |
| Depth                     | 105 mm        |
| M20/M25 impact couplings  | 4             |
| Number of parts           | 1             |
| Number of nails           | 2             |
| Outer diameter            | 85 mm         |
| M25/M32 break-out opening | 2             |
| M20/M25 break-out opening | 2             |
| Dispatch                  | 25            |