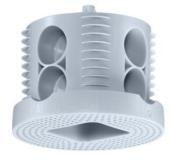

Universal ceiling and wall exit with KSK technology for especially quick and safe installation. The universal  $\emptyset$  85 mm screw-on surface permits the clean installation of luminaires, smoke detectors etc. without the need for drilling.

- Open the conduit entry with a hammer blow
- · Combination entry for two conduit sizes
- · Thanks to the integrated conduit stopper, it is not necessary to shorten the conduit inside.
- Clean installation of accessories on the universal screw-on surface without the need for drilling or using dowels