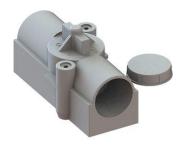

## Universal ceiling and wall exit

## Lamp box, outlet Ø 30 mm

· Not suitable for supporting a suspended load according to EN 60670-21

| Article no:                        | 9951          |
|------------------------------------|---------------|
| EAN:                               | 7611614025902 |
| Length                             | 90 mm         |
| Width                              | 45 mm         |
| Depth                              | 50 mm         |
| Ceiling exit (CE) Ø                | 30 mm         |
| Combination conduit entries M20/25 | 2             |
| Dispatch                           | 50            |

Universal ceiling and wall exit with KSK technology for especially quick and safe installation. The universal  $\varnothing$  85 mm screw-on surface permits the clean installation of luminaires, smoke detectors etc. without the need for drilling.

- · Open the conduit entry with a hammer blow
- · Combination entry for two conduit sizes
- · Thanks to the integrated conduit stopper, it is not necessary to shorten the conduit inside.
- · Clean installation of accessories on the universal screw-on surface without the need for drilling or using dowels