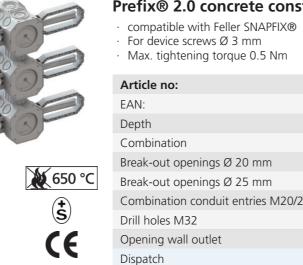

## Prefix® 2.0 concrete construction box 3x1 NUP

| Article no:                        | 9941.35       |
|------------------------------------|---------------|
| EAN:                               | 7611614334608 |
| Depth                              | 90 mm         |
| Combination                        | 3x1 NUP       |
| Break-out openings Ø 20 mm         | 24            |
| Break-out openings Ø 25 mm         | 24            |
| Combination conduit entries M20/25 | 4             |
| Drill holes M32                    | 4             |
| Opening wall outlet                | 30 mm         |
| Dispatch                           | 5             |