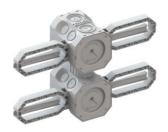

## **International products**

- compatible with Feller SNAPFIX®
- · For device screws Ø 3 mm
- · Max. tightening torque 0.5 Nm

| Article no:                        | 9941.25       |
|------------------------------------|---------------|
| EAN:                               | 7611614334592 |
| Depth                              | 90 mm         |
| Combination                        | 2x1 NUP       |
| Break-out openings Ø 20 mm         | 16            |
| Break-out openings Ø 25 mm         | 16            |
| Combination conduit entries M20/25 | 4             |
| Drill holes M32                    | 4             |
| Opening wall outlet                | 30 mm         |
| Dispatch                           | 5             |