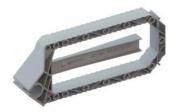

## Prefix® wing set, 12 pieces for AGRO inlet box 9902.xx

- · Facilitates fixing to the reinforcement
- · Fast and easy installation on opposing formwork without support element and abutment
- · Holding in place using the Prefix® installation technology leaves both hands free for securing with tie wires

| Article no:     | 9940.50       |
|-----------------|---------------|
| EAN:            | 7611614333021 |
| Length          | 150.1 mm      |
| Width           | 59 mm         |
| Height          | 16 mm         |
| Number of wings | 12            |
| Dispatch        | 10            |