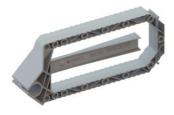

## **International products**

- · Facilitates fixing to the reinforcement
- · Fast and easy installation on opposing formwork without support element and abutment
- · Holding in place using the Prefix® installation technology leaves both hands free for securing with tie wires

For international projects, we offer a large range of products which meet the relevant national standards and regulations.

- · Dimensions and approvals based on national standards
- · Suitable installation tools
- · Many combination options