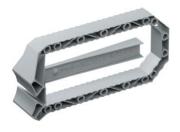

## Set of 2 Prefix® wing brackets

- · Facilitates fixing to the reinforcement
- · For wire-pull casings (Art. No. 9916 and 9917)

| Article no:     | 9940.20       |
|-----------------|---------------|
| EAN:            | 7611614265148 |
| Length          | 137 mm        |
| Width           | 59 mm         |
| Height          | 16 mm         |
| Number of wings | 2             |
| Dispatch        | 10            |

Prefix® installation system for wire-pull casings for easy, fast installation on the opposing formwork without support. The wings are simply snapped into place. The spring-loaded clamps exert a strong force on the opposing formwork, thereby ensuring exact fitting of the wire-pull casing and a clean wall appearance.