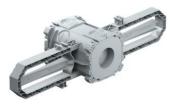

## Prefix® concrete construction box 1x1 / Ø 30 mm

- compatible with Feller SNAPFIX®
- Fast and easy installation on opposing formwork without support element and abutment
- Holding in place using the Prefix® installation technology leaves both hands free for securing
- Several units can be securely joined together to form norm-compliant combinations
- · For device screws Ø 3 mm
- · Max. tightening torque 0.5 Nm

| Article no:    | 9940          |
|----------------|---------------|
| EAN:           | 7611614251127 |
| Exit opening Ø | 30 mm         |
| Depth          | 97 mm         |
| Combination    | 1x1           |
| Dispatch       | 10            |