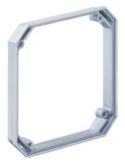

## **Junction casings**

- · For increasing the front-to-back depth of the box or for sub-ceiling insulation
- · Multiple extensions possible
- · With two fixing screws

| Article no: | 9908.68       |
|-------------|---------------|
| EAN:        | 7611614036984 |
| Length      | 115 mm        |
| Width       | 115 mm        |
| Depth       | 13 mm         |
| Dispatch    | 10            |