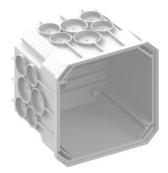

## In-wall back box 115 x 115 x 101 mm, quadratic glow wire tested 850°C

- · Flat bearing surface thanks to 4 support points
- · Voltage transfer is prevented by countersunk screw mounts
- · Essential in timber construction
- Extension frame for sub-ceiling insulation available

| Article no:                        | 9908.01.850   |
|------------------------------------|---------------|
| EAN:                               | 7611614231532 |
| Length                             | 115 mm        |
| Width                              | 115 mm        |
| Depth                              | 101 mm        |
| Break-out openings Ø 20 mm         | 16            |
| Combination conduit entries M20/25 | 8             |
| Dispatch                           | 30            |