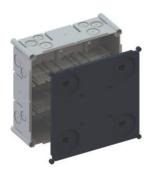

## Inlet casing 3x3

- · Nail domes also serve as Prefix® connection points
- · Increased stability
- · Separately guided nailing points
- · With separator wall and stabilisation lid
- · For device screws Ø 3 mm
- · Max. tightening torque 0.5 Nm
- · compatible with Feller SNAPFIX®

| Article no:                        | 9902.29       |
|------------------------------------|---------------|
| EAN:                               | 7611614329918 |
| Length                             | 197 mm        |
| Width                              | 197 mm        |
| Depth                              | 70 mm         |
| Conduit entries M20                | 8             |
| Conduit entries M25                | 8             |
| Combination                        | 3x3           |
| Combination conduit entries M20/25 | 4             |
| Drilling Center max. Ø 40 mm       | 4             |
| Dispatch                           | 8             |
|                                    |               |