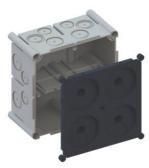

## International products

- · compatible with Feller SNAPFIX®
- · Nail domes also serve as Prefix® connection points
- · Increased stability
- · Separately guided nailing points
- · With separator wall and stabilisation lid
- · For device screws Ø 3 mm
- · Max. tightening torque 0.5 Nm

| Article no:                        | 9902.24       |
|------------------------------------|---------------|
| EAN:                               | 7611614329895 |
| Length                             | 137 mm        |
| Width                              | 137 mm        |
| Depth                              | 70 mm         |
| Conduit entries M20                | 8             |
| Conduit entries M25                | 8             |
| Combination                        | 2x2           |
| Combination conduit entries M20/25 | 4             |
| Drilling Center max. Ø 40 mm       |               |
| Dispatch                           | 12            |
|                                    |               |