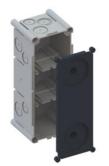

## Inlet casing 3x1

- · compatible with Feller SNAPFIX®
- · Nail domes also serve as Prefix® connection points
- · Increased stability
- · Separately guided nailing points
- · With separator wall and stabilisation lid
- · For device screws Ø 3 mm
- · Max. tightening torque 0.5 Nm

| Article no:                        | 9902.23       |
|------------------------------------|---------------|
| EAN:                               | 7611614329857 |
| Length                             | 197 mm        |
| Width                              | 77 mm         |
| Depth                              | 70 mm         |
| Conduit entries M20                | 6             |
| Conduit entries M25                | 6             |
| Combination                        | 3x1           |
| Combination conduit entries M20/25 | 2             |
| Drilling Center max. Ø 40 mm       | 2             |
| Dispatch                           | 28            |