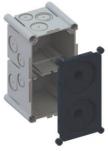

## **International products**

- compatible with Feller SNAPFIX®
- Nail domes also serve as Prefix® connection points
- Increased stability
- Separately guided nailing points
- With separator wall and stabilisation lid
- · For device screws Ø 3 mm
- · Max. tightening torque 0.5 Nm

| Article no:                        | 9902.22       |
|------------------------------------|---------------|
| EAN:                               | 7611614329826 |
| Length                             | 137 mm        |
| Width                              | 77 mm         |
| Depth                              | 70 mm         |
| Conduit entries M20                | 6             |
| Conduit entries M25                | 6             |
| Combination                        | 2x1           |
| Combination conduit entries M20/25 | 2             |
| Drilling Center max. Ø 40 mm       |               |
| Dispatch                           | 50            |
|                                    |               |