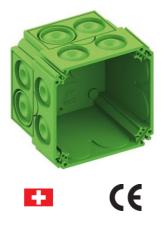

## Flush mounted combination box "The green one"

- suitable for screw attachment of equipment
- · to create combinations in both axis directions, centre distance 60 mm

• with separator wall

| Article no:                        | 99.1234       |
|------------------------------------|---------------|
| EAN:                               | 7611614108254 |
| Length                             | 72 mm         |
| Width                              | 72 mm         |
| Depth                              | 57 mm         |
| Break-out openings Ø 20 mm         | 13            |
| Combination conduit entries M20/25 | 5             |
| Dispatch                           | 50            |