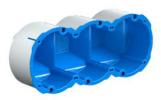

## **International products**

- · compatible with Feller SNAPFIX®
- · One-gang boxes for sound insulation walls in buildings
- · Maintains the wall's sound insulation protection
- · also for opposing installation
- for plate thickness >10 40 mm
- · For device screws Ø 3 mm
- · Max. tightening torque 0.5 Nm
- · Pipes must be sealed with sealing plugs on both sides of the pipes!

| Article no:            | 9799-77.03    |
|------------------------|---------------|
| EAN:                   | 7611614276892 |
| Combination            | 3x1           |
| Cut hole Ø             | 83 mm         |
| Tube entries up to M25 | 2             |
| Length                 | 205 mm        |
| Width                  | 83 mm         |
| Depth                  | 73.5 mm       |
| Dispatch               | 5             |
|                        |               |