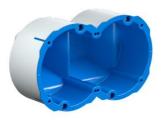

## Quickbox® Maxi 2x1

- · compatible with Feller SNAPFIX®
- · One-gang boxes for sound insulation walls in buildings
- · Maintains the wall's sound insulation protection
- $\cdot$  also for opposing installation
- $\cdot~$  for plate thickness >10 40 mm
- · For device screws Ø 3 mm
- $\cdot~$  Max. tightening torque 0.5 Nm
- · Pipes must be sealed with sealing plugs on both sides of the pipes!

| 9799-77.02    |
|---------------|
| 7611614276885 |
| 2x1           |
| 83 mm         |
| 2             |
| 145 mm        |
| 83 mm         |
| 73.5 mm       |
| 5             |
|               |

For international projects, we offer a large range of products which meet the relevant national standards and regulations.