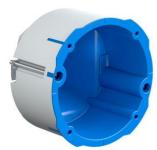

## Quickbox® Maxi 1x1

- · compatible with Feller SNAPFIX®
- One-gang boxes for sound insulation walls in buildings
- · Maintains the wall's sound insulation protection
- · also for opposing installation
- · for plate thickness >10 40 mm
- · For device screws Ø 3 mm
- · Max. tightening torque 0.5 Nm
- · Pipes must be sealed with sealing plugs on both sides of the pipes!

| Article no:              | 9799-77       |
|--------------------------|---------------|
| EAN:                     | 7611614276861 |
| Combination              | 1x1           |
| Cut hole Ø               | 83 mm         |
| Tube entries up to M25   | 2             |
| Length                   | 83 mm         |
| Width                    | 83 mm         |
| Depth                    | 73.5 mm       |
| Packaging inner/dispatch | 10/100        |