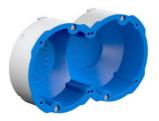

## Quickbox® 2x1

- · compatible with Feller SNAPFIX®
- · One-gang boxes for sound insulation walls in buildings
- · Maintains the wall's sound insulation protection
- $\cdot$  also for opposing installation
- $\cdot$  for plate thickness >10 40 mm
- $\cdot$  For device screws Ø 3 mm
- · Max. tightening torque 0.5 Nm

| Article no: | 9798-77.02    |
|-------------|---------------|
| EAN:        | 7611614243764 |
| Combination | 2x1           |
| Drill Ø     | 83 mm         |
| Length      | 145 mm        |
| Width       | 83 mm         |
| Depth       | 50 mm         |
| Dispatch    | 5             |