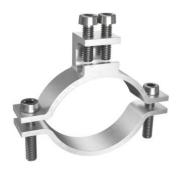

## **Earthing clamps**

- $\cdot~$  for 4 to 50 mm² cables or circular conductors up to Ø 8 mm
- · low contact resistance due to two terminals
- · Tinned brass

| Article no:            | 9620          |
|------------------------|---------------|
| EAN:                   | 7611614031293 |
| Nominal size           | 1 1/2" - 2"   |
| Diameter of tube in mm | 47,9-59,6     |
| Wire diameter in mm    | ≤ 8.0         |
| Dispatch               | 10            |

Earthing clamps made from tin-plated brass ensure safe connection to metallic conduits for water and heating supplies and connect these to the main potential equalisation point.

- · For connecting metallic conduits to the main potential equalisation point
- · Durable contact between conduit and potential equalisation conductor
- · Two contact screws provide large conductor contact surface
- Easy connection of multiple adjacent conduits to the potential equalisation point without interrupting the potential equalisation conductor
- · Potential equalisation is not interrupted when removing a conduit