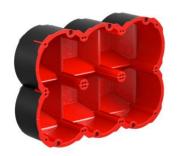

## Quickbox® Maxi HWD 90 3x2

- · compatible with Feller SNAPFIX®
- · for F30-F90 or EI30-EI90 fire-protection walls
- · VKF Approval 26831
- · also for opposing installation
- for plate thickness >10 40 mm
- matching plug-in cover for Art. No. 9498-77 New Look one Art. No. 9919.10
- · For device screws Ø 3 mm
- · Max. tightening torque 0.5 Nm
- · Pipes must be sealed with sealing plugs on both sides of the pipes!

- · For fire protection walls
- · Retrofitting is possible
- · For a directly opposing installation
- · Can be used with fire-protection cover as a junction box

does not match with the following types: Prestige model by Feller Edizio Due