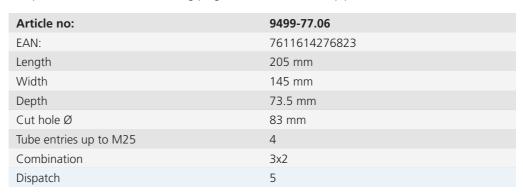

## Quickbox® Maxi HWD 90 3x2

- · compatible with Feller SNAPFIX®
- · for F30-F90 or EI30-EI90 fire-protection walls
- · VKF Approval 26831
- · also for opposing installation
- for plate thickness >10 40 mm
- matching plug-in cover for Art. No. 9498-77 New Look one Art. No. 9919.10
- · For device screws Ø 3 mm
- · Max. tightening torque 0.5 Nm
- · Pipes must be sealed with sealing plugs on both sides of the pipes!