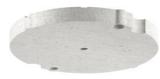

## ThermoX® installation housing

- · for retrofitting or as spare part
- · Universal front ring

| Article no:         | 9300-93       |
|---------------------|---------------|
| EAN:                | 4013456470354 |
| Ceiling exit (CE) Ø | 0-86 mm       |
| Dispatch            | 10            |

ThermoX® installation housing for installing halogen and pivoting recessed LED luminaires in various ceiling structures. The housing protects the surrounding material (moisture barrier foil, insulation etc.) from the lamp's extreme operating temperatures and creates an air-tight closure.

- · Installation housing for halogen luminaires (low voltage and high voltage)
- · Fire-preventive and air-tight
- · For insulated hollow ceilings
- · Two different front part types
- · Integrated transformer closing cap
- · Ceiling exits (CE) up to Ø 86 mm
- · Installation from either above or below