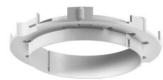

## ThermoX® installation housing

ThermoX® installation housing for installing halogen and pivoting recessed LED luminaires in various ceiling structures. The housing protects the surrounding material (moisture barrier foil, insulation etc.) from the lamp's extreme operating temperatures and creates an air-tight closure.

- · Installation housing for halogen luminaires (low voltage and high voltage)
- · Fire-preventive and air-tight
- · For insulated hollow ceilings
- · Two different front part types
- · Integrated transformer closing cap
- · Ceiling exits (CE) up to Ø 86 mm
- · Installation from either above or below