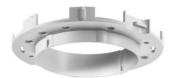

## ThermoX® individual front rings

· for retrofitting or as spare part

| Article no:         | 9300-42       |
|---------------------|---------------|
| EAN:                | 4013456154674 |
| Ceiling exit (CE) Ø | 75 mm         |
| Dispatch            | 10            |