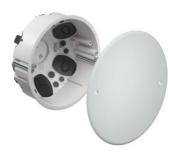

## Junction box 120 mm air-tight

**LUFTDICHT** 

## Junction box Ø 120 mm O-range ECON®, air-tight, Depth 65 mm, halogen-free

- · Air-tight design with sealing membranes
- · for 2 electrical circuits through separator wall 9073-20
- · receptacle for TS 35 standard rail
- · with stable holding ring
- · Cutting the installation opening with bi-metal cutter 1082-20 or VARIOCUT 1089-00
- · including cover and screws

Air-tight  $\emptyset$  120 mm junction box with ECON® technology for an energy-efficient electrical installation in accordance with GEG. Extremely easy fitting thanks to toolless cable and conduit entry. The sealing membranes guarantee permanent air-tightness and at the same time retention of the cable or conduit. The large box volume provides plenty of installation space for various cable connections.

- · Installation in Ø 120 mm cut hole
- · Elastic sealing membrane for guaranteed air-tightness
- · Toolless cable and conduit entry

O∙range ECON®