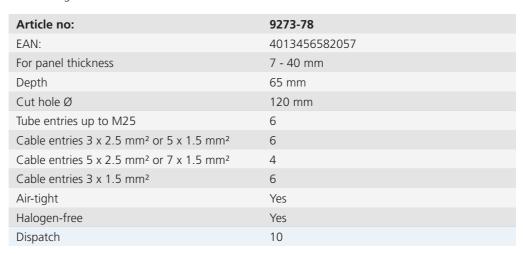

## Junction box Ø 120 mm O-range ECON®, air-tight, Depth 65 mm, halogen-free

- · Air-tight design with sealing membranes
- · for 2 electrical circuits through separator wall 9073-20
- · receptacle for TS 35 standard rail
- · with stable holding ring
- · Cutting the installation opening with bi-metal cutter 1082-20 or VARIOCUT 1089-00
- · including cover and screws