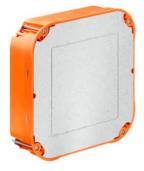

## Universal installation housing with mineral fibreboard

- · with mineral fibreboard for cutting out individual installation holes
- with drilling template (supplied)
- · all-round groove indicates the maximum opening size

| Article no:                                    | 9196-22       |
|------------------------------------------------|---------------|
| EAN:                                           | 4013456532236 |
| Length                                         | 165 mm        |
| Width                                          | 165 mm        |
| Depth                                          | 72 mm         |
| Cut hole Ø                                     | 4 x 68 mm     |
| maximum opening size                           | 110 x 110 mm  |
| For devices with an installation depth of max. | 50 mm         |
| Break-out openings Ø 20 mm                     | 8             |
| Break-out openings Ø 25 mm                     | 2             |
| Break-out openings Ø 32 mm                     | 2             |
| Cable entries for NYM and low-voltage cabling  | Yes           |
| Dispatch                                       | 10            |

- · For displays, LED lights and much more
- $\cdot\;$  For installing almost all shapes and sizes
- · Mineral fibreboard allows individual installation opening
- $\cdot~$  With FX ~ quick assembly technology