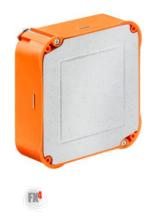

## Universal installation housing with mineral fibreboard

- · with mineral fibreboard for cutting out individual installation holes
- · with drilling template (supplied)
- · all-round groove indicates the maximum opening size

| Article no:                                    | 9195-22       |
|------------------------------------------------|---------------|
| EAN:                                           | 4013456532229 |
| Length                                         | 105 mm        |
| Width                                          | 105 mm        |
| Depth                                          | 53 mm         |
| Cut hole Ø                                     | 4 x 35 mm     |
| maximum opening size                           | 70 x 70 mm    |
| For devices with an installation depth of max. | 40 mm         |
| Break-out openings Ø 20 mm                     | 8             |
| Cable entries for NYM and low-voltage cabling  | Yes           |
| Dispatch                                       | 10            |

Universal installation housings for a wide range of device installations always ensure optimum space for all kinds of devices. The intelligent housing design ensures stability and a secure fit in the wall.

- · For displays, LED lights and much more
- · For installing almost all shapes and sizes
- · Mineral fibreboard allows individual installation opening
- · With FX quick assembly technology