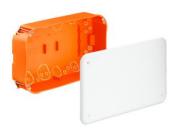

## Junction casing 240 x 140 x 72 mm

- for installation: DIN terminal strips, TS 35 standard rails for terminal strips, etc., terminal blocks up to 16 mm<sup>2</sup>
- · with drilling template (supplied)
- · including cover

| 9192-91            |
|--------------------|
| 4013456230002      |
| 240 mm             |
| 140 mm             |
| 72 mm              |
| 4 x 68 mm          |
| 8                  |
| 2                  |
| 2                  |
| Yes                |
| 16 mm <sup>2</sup> |
| Yes                |
| 10                 |
|                    |

Junction casings in all sizes and for almost any kind of installations. This product range features practical housing sizes as well as a robust housing design which is perfect for building sites.

- · As central junction casings for star-shaped cable laying
- · Easy to rewire when changing the way rooms are used
- · With separator walls for safe separation of electrical circuits
- · Create precise wall openings using the drilling template supplied
- · End cover with screw fastening for VDE-compliant installation