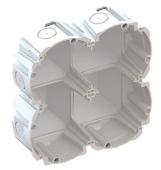

## Quickbox® Kombi 2x2

- · for plate thickness 7 35 mm
- · indispensable in light and column construction
- · Retrofitting is possible
- · Extremely robust construction
- · For device screws Ø 3 mm
- · Max. tightening torque 0.5 Nm

| Article no:         | 9098-77.04    |
|---------------------|---------------|
| EAN:                | 7611614231686 |
| Combination         | 2x2           |
| Cut hole Ø          | 83 mm         |
| Length              | 145 mm        |
| Width               | 145 mm        |
| Depth               | 65 mm         |
| Conduit entries M20 | 8             |
| Conduit entries M25 | 8             |
| Dispatch            | 10            |