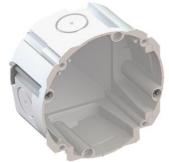

## Quickbox® 1x1

- · compatible with Feller SNAPFIX®
- for plate thickness 7 35 mm
- indispensable in light and column construction
- · Retrofitting is possible
- Extremely robust construction
- For device screws Ø 3 mm
- $\cdot\,$  Max. tightening torque 0.5 Nm

| Article no:              | 9098-77       |
|--------------------------|---------------|
| EAN:                     | 4013456336674 |
| Length                   | 83 mm         |
| Width                    | 83 mm         |
| Depth                    | 65 mm         |
| Cut hole Ø               | 83 mm         |
| Conduit entries M20      | 4             |
| Conduit entries M25      | 4             |
| Combination              | 1x1           |
| Packaging inner/dispatch | 20/100        |