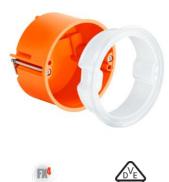

## Air-tight one-gang boxes, one-gang junction boxes, accessories

LUFTDICHT

**One-gang box CEE** 

· for use with 16A CEE equipment inserts

 $\cdot \,$  with holding ring

| Article no:                                                                                          | 9075-12       |
|------------------------------------------------------------------------------------------------------|---------------|
| EAN:                                                                                                 | 4013456211216 |
| Depth                                                                                                | 50 mm         |
| Cut hole Ø                                                                                           | 74 mm         |
| Screw spacing                                                                                        | 67 mm         |
| For panel thickness                                                                                  | 12,5 - 40 mm  |
| Cable entries up to max. Ø 10.5 mm can be<br>made using universal opening cutter Art. No.<br>1085-80 | Yes           |
| Air-tight                                                                                            | Yes           |
| Packaging inner/dispatch                                                                             | 10/100        |