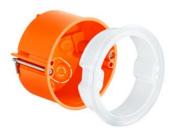

## **Cavity wall installation boxes**

- with holding ring
- for device inserts 16 A

| Article no:                                                                                                                                | 9075-01       |
|--------------------------------------------------------------------------------------------------------------------------------------------|---------------|
| EAN:                                                                                                                                       | 4013456213104 |
| Depth                                                                                                                                      | 50 mm         |
| Cut hole Ø                                                                                                                                 | 74 mm         |
| For panel thickness                                                                                                                        | 12,5 - 40 mm  |
| Screw spacing                                                                                                                              | 67 mm         |
| With sealing ring for protection class IP 34 and 2 raised head 4 mm Ø device screws, length 20 mm, for use with 16 A CEE equipment inserts | Yes           |
| Packaging inner/dispatch                                                                                                                   | 10/100        |

One-gang box CEE with sealing ring, Depth 50 mm

- · Screws ensure permanent fixing
- · Entries can be broken out for cables and conduits
- · Combinable and through-wiring by using support connectors
- · Fixing of devices by means of pre-mounted device screws