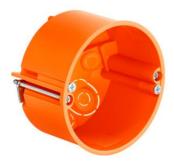

## One-gang box PERILEX®, Depth 50 mm

- · with holding ring
- · for device inserts 16 A

| Article no:                                                                                                     | 9067-01       |
|-----------------------------------------------------------------------------------------------------------------|---------------|
| EAN:                                                                                                            | 4013456212701 |
| For panel thickness                                                                                             | 12,5 - 40 mm  |
| Depth                                                                                                           | 50 mm         |
| Cut hole Ø                                                                                                      | 74 mm         |
| Screw spacing                                                                                                   | 67 mm         |
| with 2 countersunk device screws 4 mm $\varnothing$ , 16 mm in length to facilitate use of 16 A PERILEX inserts | Yes           |
| Packaging inner/dispatch                                                                                        | 10/100        |