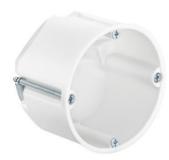

## Cavity wall one-gang junction box

- · incl. 10 connection pieces (for every 25 boxes)
- · with holding ring

| Article no:                                                                                  | 9066-77       |
|----------------------------------------------------------------------------------------------|---------------|
| EAN:                                                                                         | 4013456220119 |
| Depth                                                                                        | 65 mm         |
| Cut hole Ø                                                                                   | 68 mm         |
| For panel thickness                                                                          | 7 - 40 mm     |
| Cable or conduit entries to max. Ø 25 mm cut using universal opening cutter Art. No. 1085-80 | Yes           |
| Device screws                                                                                | 2             |
| Air-tight                                                                                    | Yes           |
| Halogen-free                                                                                 | Yes           |
| Packaging inner/dispatch                                                                     | 25/250        |