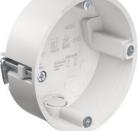

## O-range® one-gang box for thin boardings

## O-range® one-gang box for thin panelling, depth 35 mm, halogen-

- · for walls with a small cavity from 35 mm
- · for thin boarding
- can be combined with each other

| 9061-78       |
|---------------|
| 4013456550438 |
| 0,2 - 30 mm   |
| 35 mm         |
| 68 mm         |
| 2             |
| 6             |
| 5             |
| Yes           |
| 25/250        |
|               |

A new one-gang box is now available in the O-range® programme for walls with thin boarding or small cavity: thanks to its installation depth of just 35 mm and the zero clamping technology, which ensures a permanently firm hold, it is particularly suitable for walls with little space or thin wall thickness.

- · With zero tension technology for thin boarding
- · Low installation depth of 35 mm
- · Cable entries with integrated cable retention
- · Device screws with flat countersunk head
- · For cables up to Ø 11.5 mm