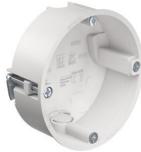

## O-range® one-gang box for thin boardings

## O-range® one-gang box for thin panelling, depth 35 mm, halogen-

- · for walls with a small cavity from 35 mm
- · for thin boarding
- can be combined with each other

| 9061-78       |
|---------------|
| 4013456550438 |
| 0,2 - 30 mm   |
| 35 mm         |
| 68 mm         |
| 2             |
| 6             |
| 5             |
| Yes           |
| 25/250        |
|               |

A new one-gang box is now available in the O-range® programme for walls with thin boarding or small cavity: thanks to its installation depth of just 35 mm and the zero clamping technology, which ensures a permanently firm hold, it is particularly suitable for walls with little space or thin wall thickness.

- · With zero tension technology for thin boarding
- · Low installation depth of 35 mm
- · Cable entries with integrated cable retention
- · Device screws with flat countersunk head
- · For cables up to Ø 11.5 mm