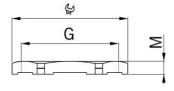

## **Entry thread metric**

· Metric thread

| Article no:           | 8032.85LF                                                    |
|-----------------------|--------------------------------------------------------------|
| EAN:                  | 7611614347950                                                |
| Material              | Brass CuZn21Si3P lead-free                                   |
| Surface               | Nickel-plated                                                |
| Identification        | 1 groove                                                     |
| Execution             | Hexagonal design                                             |
| Operation temperature | -60°C / +200°C                                               |
| Properties            | EMC lock nut with cutting teeth for optimised shield contact |
| Entry thread          | M32x1.5                                                      |
| Wrench size           | 36 mm                                                        |
| Material thickness    | 4.0 mm                                                       |
| Dispatch              | 10                                                           |