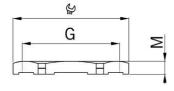

## **Entry thread metric**

· Metric thread

| Article no:           | 8025.85LF                                                    |
|-----------------------|--------------------------------------------------------------|
| EAN:                  | 7611614347943                                                |
| Material              | Brass CuZn21Si3P lead-free                                   |
| Surface               | Nickel-plated                                                |
| Identification        | 1 groove                                                     |
| Execution             | Hexagonal design                                             |
| Operation temperature | -60°C / +200°C                                               |
| Properties            | EMC lock nut with cutting teeth for optimised shield contact |
| Entry thread          | M25x1.5                                                      |
| Wrench size           | 30 mm                                                        |
| Material thickness    | 4.0 mm                                                       |
| Dispatch              | 10                                                           |