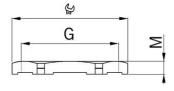

## **Entry thread metric**

· Metric thread

| Article no:           | 8017.85LF                                                    |
|-----------------------|--------------------------------------------------------------|
| EAN:                  | 7611614347929                                                |
| Material              | Brass CuZn21Si3P lead-free                                   |
| Surface               | Nickel-plated                                                |
| Identification        | 1 groove                                                     |
| Execution             | Hexagonal design                                             |
| Operation temperature | -60°C / +200°C                                               |
| Properties            | EMC lock nut with cutting teeth for optimised shield contact |
| Entry thread          | M16x1.5                                                      |
| Wrench size           | 19 mm                                                        |
| Material thickness    | 3.0 mm                                                       |
| Dispatch              | 25                                                           |