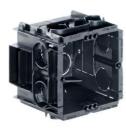

## Q-range® one-gang box, 60 x 60 x 65 mm

- · For masonry installation
- · With screw domes
- · Conduit entries on all sides
- · Suitable for 60 / 71 mm combinations
- · Protection class IP 2X

| 7651                            |
|---------------------------------|
| 5415160002316                   |
| 60 mm                           |
| 60 mm                           |
| 65 mm                           |
| 60 mm                           |
| V: 2 x 3, H: 2 x 1              |
| 2 x M20, 2 x M16/20 mm          |
| 2 x M16, 4 x M16/20, 4 x M20 mm |
| 2 x M20, 2 x M16, 2 x Ø 10,5 mm |
| 2                               |
| Yes                             |
| 10/100                          |
|                                 |