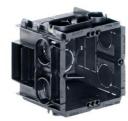

## Q-range® one-gang box with 2 device screws, 60 x 60 x 65 mm

- · For masonry installation
- · With screw domes
- · Conduit entries on all sides
- · Suitable for 60 / 71 mm combinations
- · Protection class IP 2X

| Article no:                       | 7650                            |
|-----------------------------------|---------------------------------|
| EAN:                              | 5415160002309                   |
| Length                            | 60 mm                           |
| Width                             | 60 mm                           |
| Depth                             | 65 mm                           |
| Fixing screw spacing              | 60 mm                           |
| Device screws                     | 2                               |
| Screw domes for device attachment | V: 2 x 3, H: 2 x 1              |
| Horizontal conduit entry          | 2 x M20, 2 x M16/20 mm          |
| Vertical conduit entry            | 2 x M16, 4 x M16/20, 4 x M20 mm |
| Base conduit entry                | 2 x M20, 2 x M16, 2 x Ø 10,5 mm |
| Through-wiring fields             | 2                               |
| Halogen-free                      | Yes                             |
| Packaging inner/dispatch          | 10/100                          |