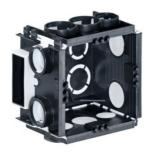

## Q-range ECON® one-gang box with 4 screw domes

- · Air-tight design with sealing membranes
- · Centre distance 60 mm horizontally as well as 71 mm horizontally and vertically
- · 2 x 3 fixed entries, 2 x 2 fixed entries, 4 base entries

| Article no:              | 752                |
|--------------------------|--------------------|
| EAN:                     | 5412222355182      |
| Length                   | 60 mm              |
| Width                    | 60 mm              |
| Depth                    | 50 mm              |
| for screw fixing         | Yes                |
| Horizontal conduit entry | 2 x 20 + 2 x 16 mm |
| Base conduit entry       | 2 x 20 + 2 x 16 mm |
| Vertical conduit entry   | 2 x 20 + 1 x 16 mm |
| Halogen-free             | Yes                |
| Packaging inner/dispatch | 10/100             |