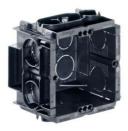

## Q-range® one-gang box, 60 x 60 x 50 mm

- · For masonry installation
- With screw domes
- · Conduit entries on all sides
- · Suitable for 60 / 71 mm combinations
- · Protection class IP 2X

| Article no:                       | 7501                            |
|-----------------------------------|---------------------------------|
| EAN:                              | 5415160002330                   |
| Length                            | 60 mm                           |
| Width                             | 60 mm                           |
| Depth                             | 50 mm                           |
| Fixing screw spacing              | 60 mm                           |
| Screw domes for device attachment | V: 2 x 3, H: 2 x 1              |
| Horizontal conduit entry          | 2 x M20, 2 x M16/20 mm          |
| Vertical conduit entry            | 2 x M16, 4 x M16/20 mm          |
| Base conduit entry                | 2 x M20, 2 x M16, 2 x Ø 10,5 mm |
| Through-wiring fields             | 1                               |
| Halogen-free                      | Yes                             |
| Packaging inner/dispatch          | 10/100                          |