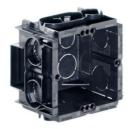

## Q-range® one-gang box with 2 device screws, 60 x 60 x 50 mm

- · For masonry installation
- · With screw domes
- · Conduit entries on all sides
- · Suitable for 60 / 71 mm combinations
- · Protection class IP 2X

| Article no:                       | 7500                            |
|-----------------------------------|---------------------------------|
| EAN:                              | 5415160002323                   |
| Length                            | 60 mm                           |
| Width                             | 60 mm                           |
| Depth                             | 50 mm                           |
| Fixing screw spacing              | 60 mm                           |
| Device screws                     | 2                               |
| Screw domes for device attachment | V: 2 x 3, H: 2 x 1              |
| Horizontal conduit entry          | 2 x M20, 2 x M16/20 mm          |
| Vertical conduit entry            | 2 x M16, 4 x M16/20 mm          |
| Base conduit entry                | 2 x M20, 2 x M16, 2 x Ø 10,5 mm |
| Through-wiring fields             | 1                               |
| Halogen-free                      | Yes                             |
| Packaging inner/dispatch          | 10/100                          |